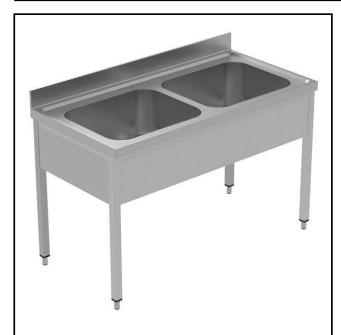

Sink Unit, with 2 bowls (500x600x300mm), 1400mm

#### Item No.

Enhanced stability and solid construction thanks to the welded frame and legs. The 50mm high worktop in 304 AISI stainless steel, with Scotch Brite finishing 10/10 mm in thickness, has antidrip edges, welded corners and overflow rim along the top. 2 welded and polish sink bowls in 304 AISI stainless steel supplied with overflow pipe and 2" drain hole. Upstand h=100mm with 10mm radius corner covered on the back with AISI 304 stainless steel spot welded profile. Square section legs and height adjustable feet (-20/+30 mm) in 304 AISI stainless steel.

#### Construction

- Welded frame and legs.
- Worktop with 50mm high profile, is in stainless steel Scotch Brite finishing, 10/10 in thickness with anti-drip edges and welded corners and overflow rim along the top.
- Constructed entirely in 304 AISI stainless steel.
- Sink bowl is sound-deadened, in polish stainless steel overflow pipe and 2" drain hole.
- Drainers are sound-deadened with stainless steel reinforcement bars.
- Upstand back completely covered with Stainless Steel welded profile.
- Square section legs (40x40mm, 10/10 in thickness) and height-adjustable feet (-20/+30mm).
- Accessories:-set of castors as alternative to the feet, can be fitted as optional.