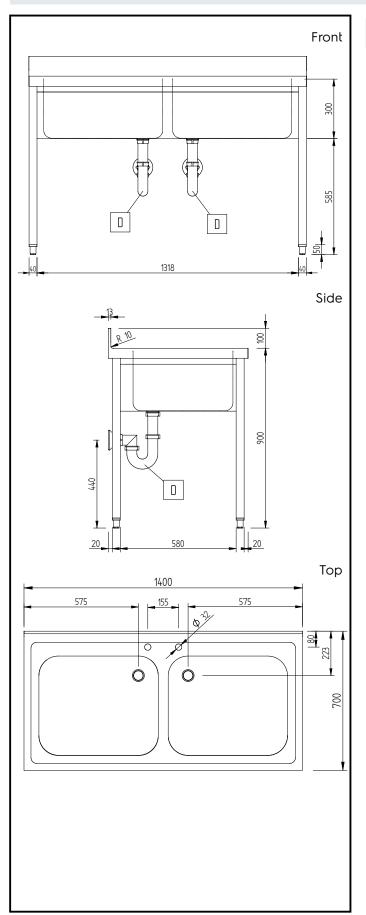

## **Key Information:**

External dimensions, Width:

134067 (GLG1426E)

External dimensions, Depth:

External dimensions, Height:

Upstand Dimensions, Height:

Upstand Dimensions, Depth:

Upstand Dimensions, Radius:

R=10

Bowls number

1400 mm

1000 mm

13 mm

R=10

Bowl dimensions 600x500xH300

Worktop thickness: 50 mm Net weight: 42 kg